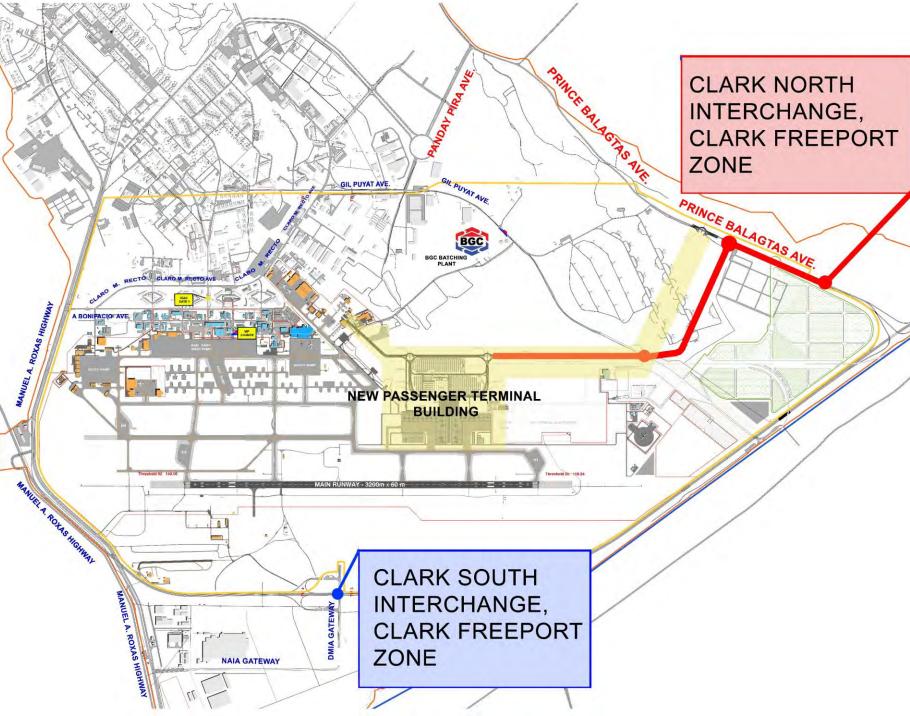

zzanine- Domestic & International F&B , CIP lounges

L3 Departures- Departures Forecourt, Well Wishers Area, Check-In, Security, Emigration, Domestic & International Retail, Domestic & International contact Gate Lounges.

L2- Arrivals - Arrivals Corridors , Transfers ( Safeguarded)

Immigration, BHS, Fixed Link Bridges

L1 Apron- Domestic & International remote gates( Dep

& Arv, Domestic & International bag reclaim

halls, baggage make up & baggage

breakdown, VIP , Arrivals Meeters & Greeters,





## **Architectural Perspective and Elevation**

Glulam Structure with Standing Seam Metal Roofing:

- Tallest Arch is 20m high
- Flanged with 12m and 16m high arches
- All other arches are12m.









## Conceptual design

Exterior View from the Plaza













## **Access from SCTEX**









### Overall EPC – Project Progress Curve

The following graph shows S curve of the actual progress as of this month end is 71.55% against planned progress of 74.58%.