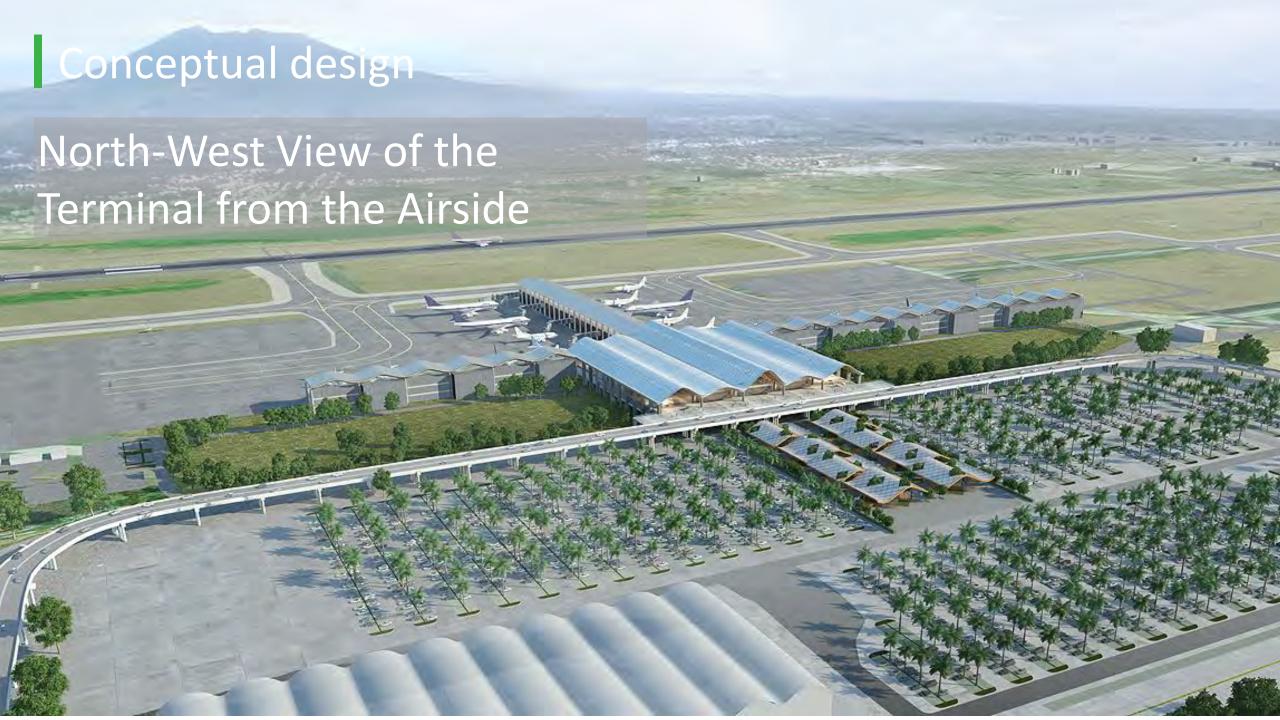

## **Architectural Perspective and Elevation**

Glulam Structure with Standing Seam Metal Roofing:

- Tallest Arch is 20m high
- Flanged with 12m and 16m high arches
- All other arches are12m.