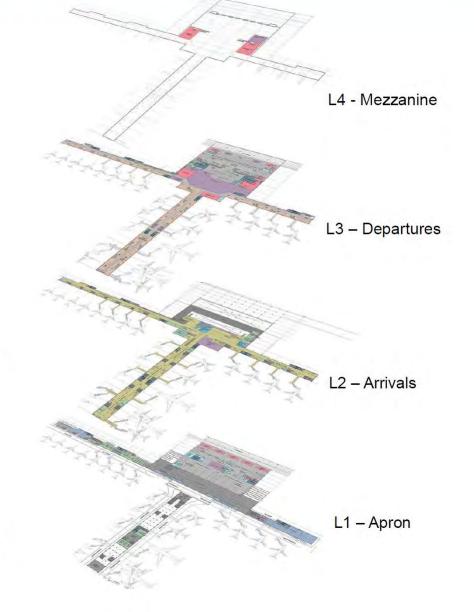

#### **Lot Allocation**

**Building Levels and Functions** 

The PTB is comprised of 4 levels.

L4 Mezzanine- Domestic & International F&B , CIP lounges

L3 Departures- Departures Forecourt, Well Wishers Area, Check-In, Security, Emigration, Domestic & International Retail, Domestic & International contact Gate Lounges.

L2- Arrivals - Arrivals Corridors , Transfers ( Safeguarded)

Immigration, BHS, Fixed Link Bridges

L1 Apron- Domestic & International remote gates( Dep

& Arv, Domestic & International bag reclaim

halls, baggage make up & baggage

breakdown, VIP , Arrivals Meeters & Greeters,