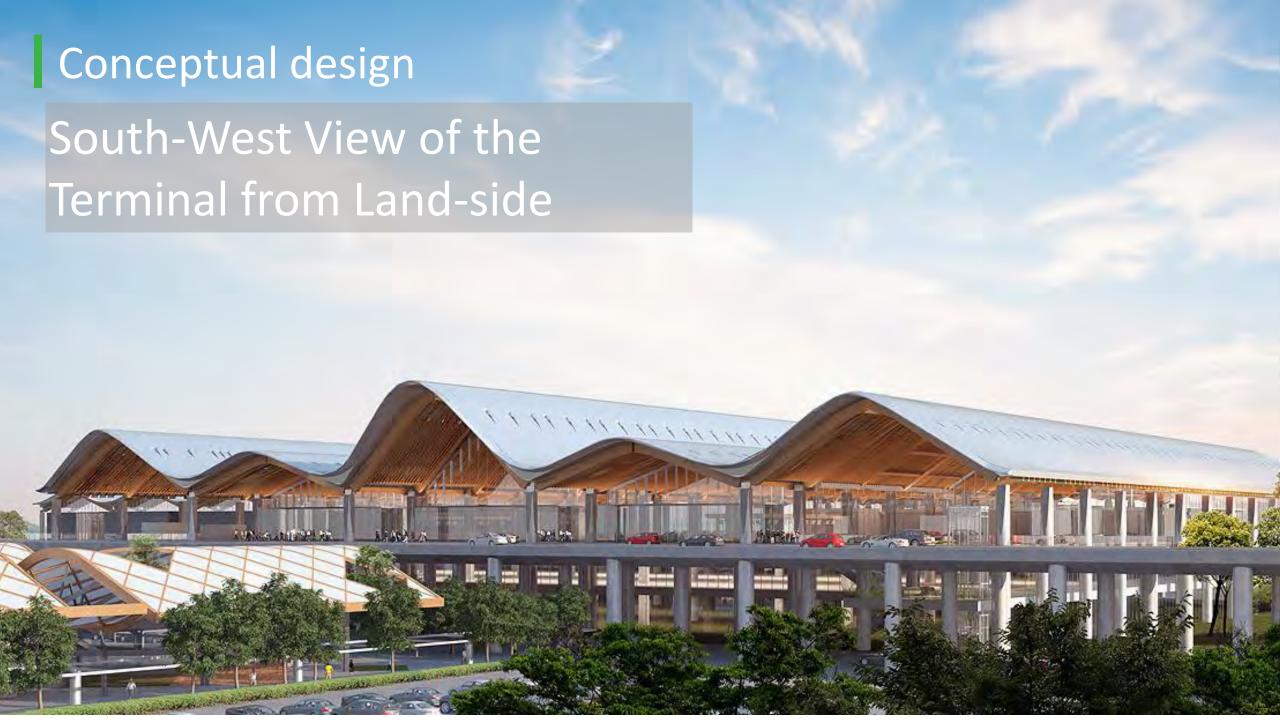

## **Architectural Perspective and Elevation**

Glulam Structure with Standing Seam Metal Roofing:

- Tallest Arch is 20m high
- Flanged with 12m and 16m high arches
- All other arches are12m.