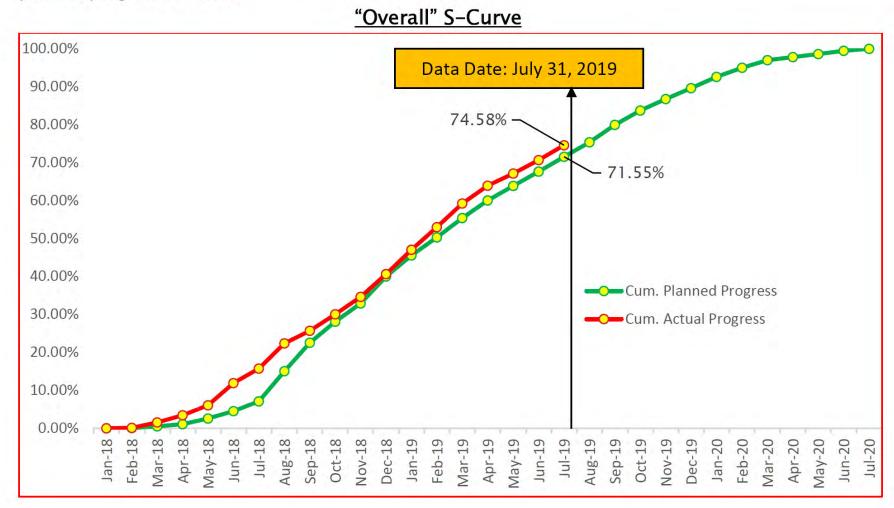

### Overall EPC – Project Progress Curve

The following graph shows S curve of the actual progress as of this month end is 71.55% against planned progress of 74.58%.