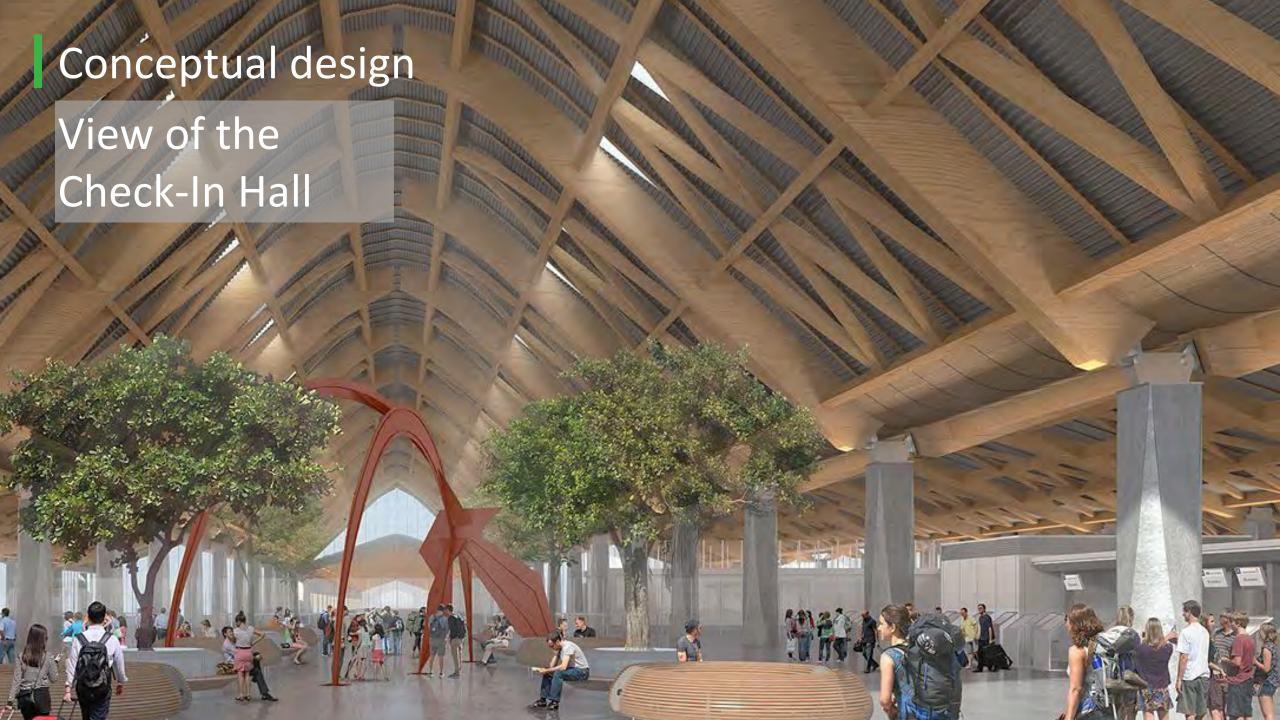

#### **Lot Allocation**

**Building Levels and Functions** 

The PTB is comprised of 4 levels.

L4 Mezzanine- Domestic & International F&B , CIP lounges

L3 Departures- Departures Forecourt, Well Wishers Area, Check-In, Security, Emigration, Domestic & International Retail, Domestic & International contact Gate Lounges.