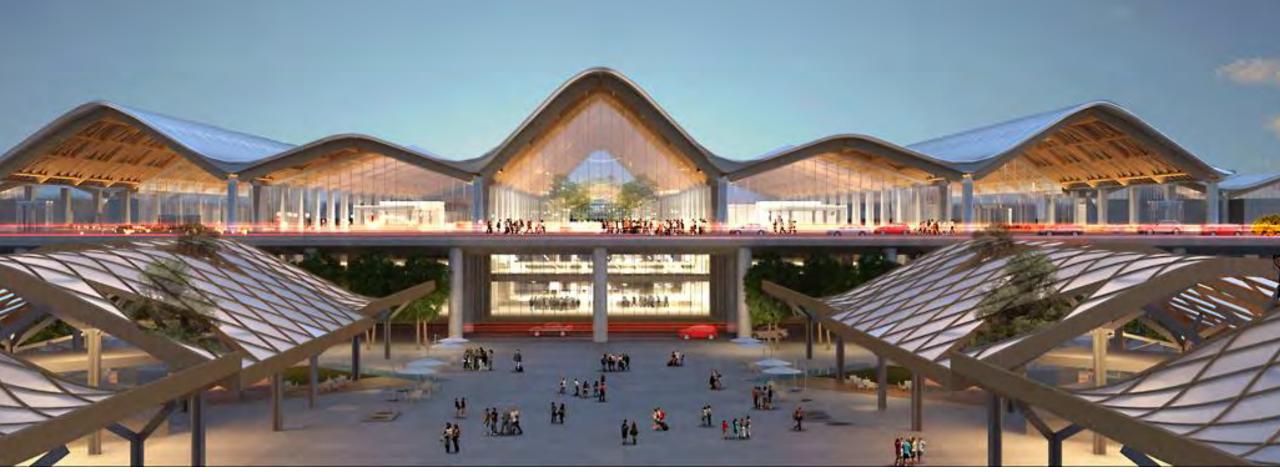

The PTB is comprised of 4 levels.

L4 Mezzanine- Domestic & International F&B , CIP lounges

L3 Departures- Departures Forecourt, Well Wishers Area, Check-In, Security, Emigration, Domestic & International Retail, Domestic & International contact Gate Lounges.

L2- Arrivals - Arrivals Corridors , Transfers ( Safeguarded)

Immigration, BHS, Fixed Link Bridges

L1 Apron- Domestic & International remote gates( Dep

& Arv, Domestic & International bag reclaim

halls, baggage make up & baggage

breakdown, VIP , Arrivals Meeters & Greeters,





## **Architectural Perspective and Elevation**

Glulam Structure with Standing Seam Metal Roofing:

- Tallest Arch is 20m high
- Flanged with 12m and 16m high arches
- All other arches are12m.









## Conceptual design

Exterior View from the Plaza













## **Access from SCTEX**









### Overall EPC – Project Progress Curve

The following graph shows S curve of the actual progress as of this month end is 71.55% against planned progress of 74.58%.