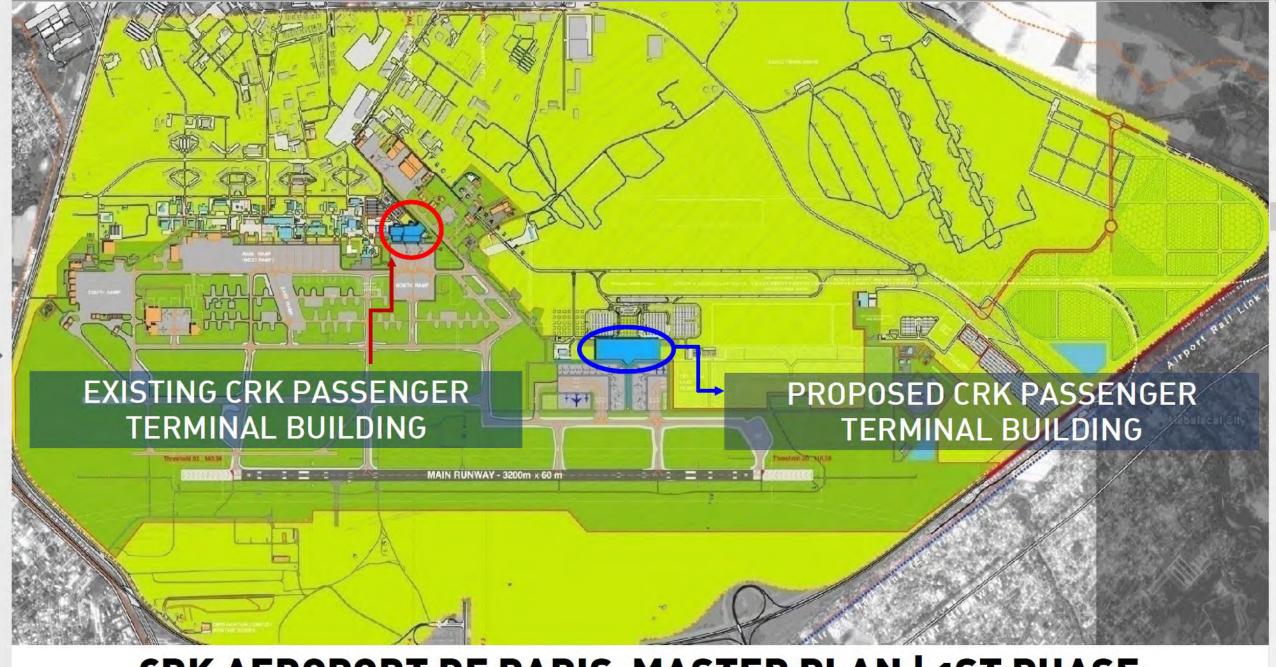

CRK AEROPORT DE PARIS MASTER PLAN | 1ST PHASE

# 2019 DOMESTIC DESTINATIONS









| Project Name                    | Clark International Airport New Terminal Building |  |
|---------------------------------|---------------------------------------------------|--|
| Location                        | Clark Freeport Zone, Pampanga, Philippines        |  |
| Owner                           | Bases Conversion and Development Authority        |  |
| Total Contract Amount           | PHP 9,360,000,000                                 |  |
| Project Completion ( EPC Scope) | 31 July 2020                                      |  |

| Milestone Basis                                          |        | EPC - Duration | EPC- target finish dates |
|---------------------------------------------------