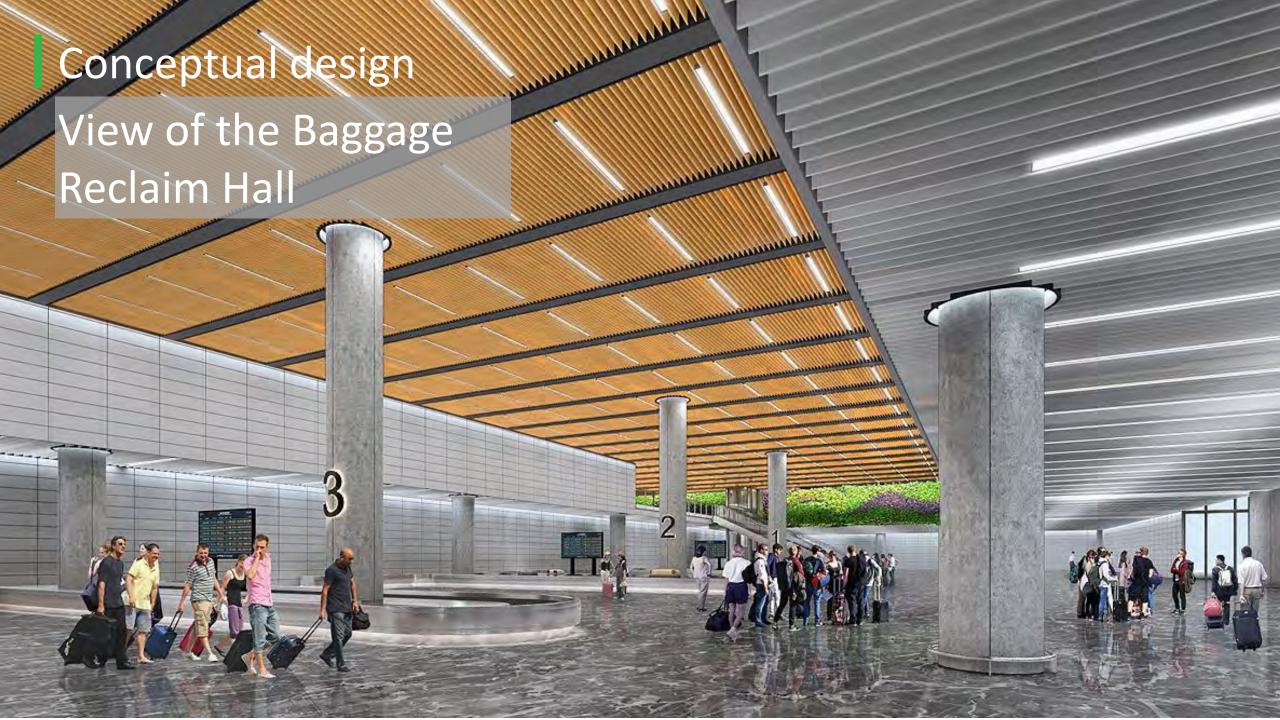

L2- Arrivals - Arrivals Corridors , Transfers ( Safeguarded)

Immigration, BHS, Fixed Link Bridges

L1 Apron- Domestic & International remote gates( Dep

& Arv, Domestic & International bag reclaim

halls, baggage make up & baggage

breakdown, VIP , Arrivals Meeters & Greeters,