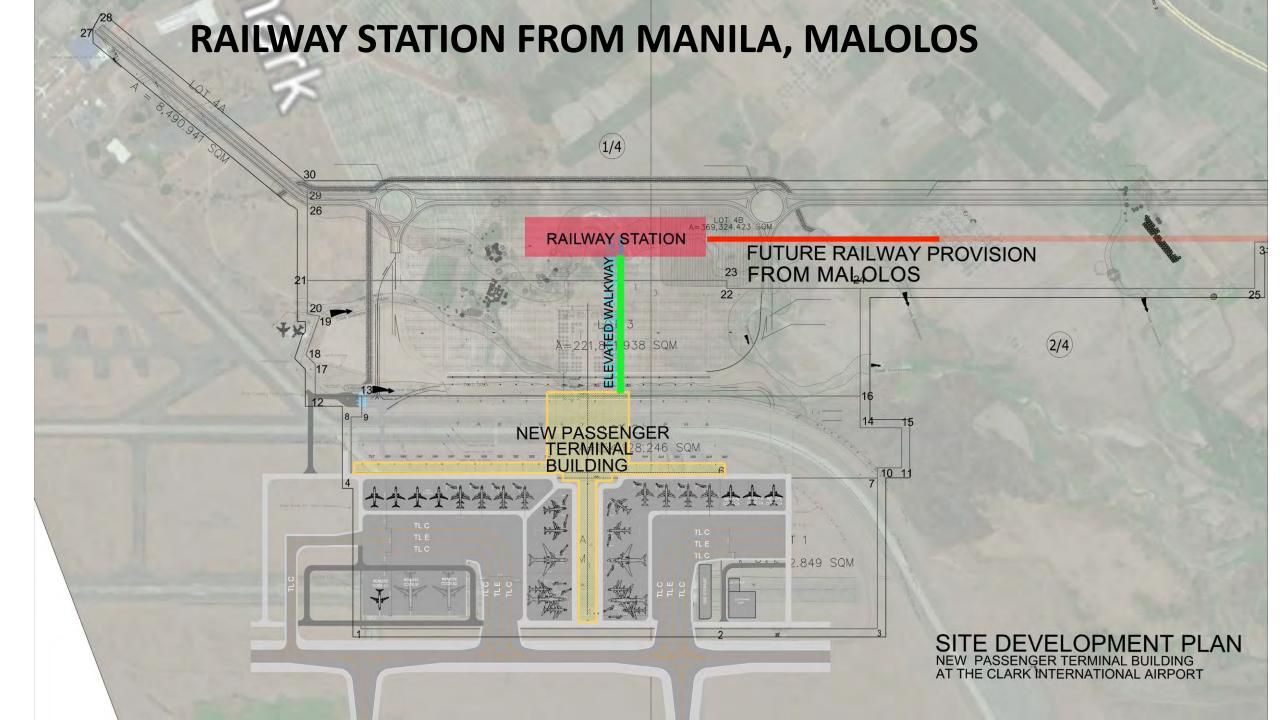

anine- Domestic & International F&B , CIP lounges

L3 Departures- Departures Forecourt, Well Wishers Area, Check-In, Security, Emigration, Domestic & International Retail, Domestic & International contact Gate Lounges.

L2- Arrivals - Arrivals Corridors , Transfers ( Safeguarded)

Immigration, BHS, Fixed Link Bridges

L1 Apron- Domestic & International remote gates( Dep

& Arv, Domestic & International bag reclaim

halls, baggage make up & baggage

breakdown, VIP , Arrivals Meeters & Greeters,





## **Architectural Perspective and Elevation**

Glulam Structure with Standing Seam Metal Roofing:

- Tallest Arch is 20m high
- Flanged with 12m and 16m high arches
- All other arches are12m.









## Conceptual design

Exterior View from the Plaza













## **Access from SCTEX**









### Overall EPC – Project Progress Curve

The following graph shows S curve of the actual progress as of this month end is 71.55% against planned progress of 74.58%.