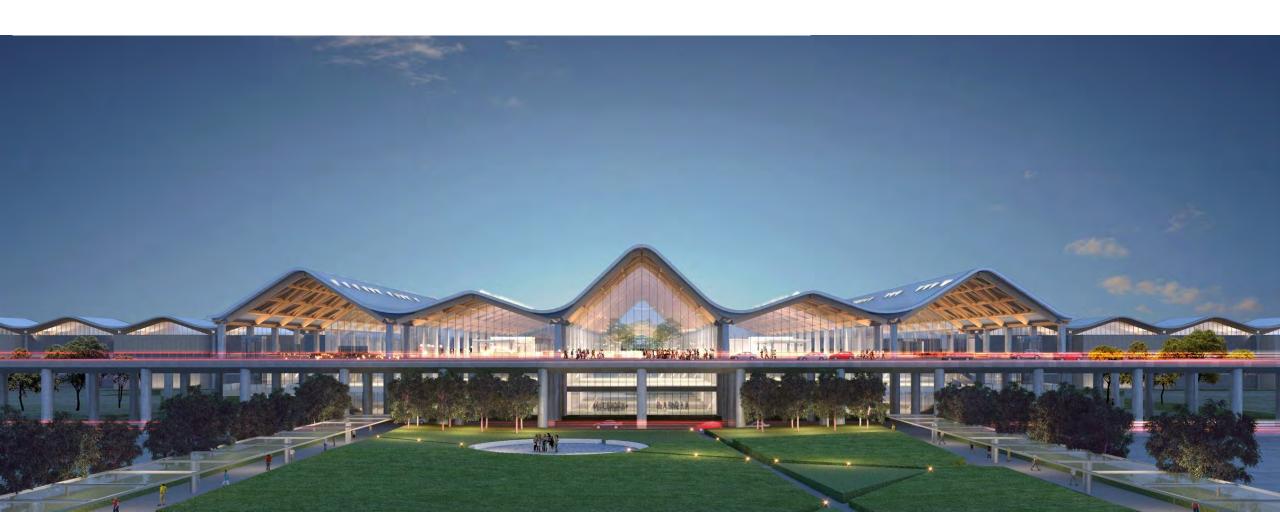

## **Architectural Perspective and Elevation**

Glulam Structure with Standing Seam Metal Roofing:

- Tallest Arch is 20m high
- Flanged with 12m and 16m high arches
- All other arches are12m.

## Conceptual design

Exterior View from the Plaza