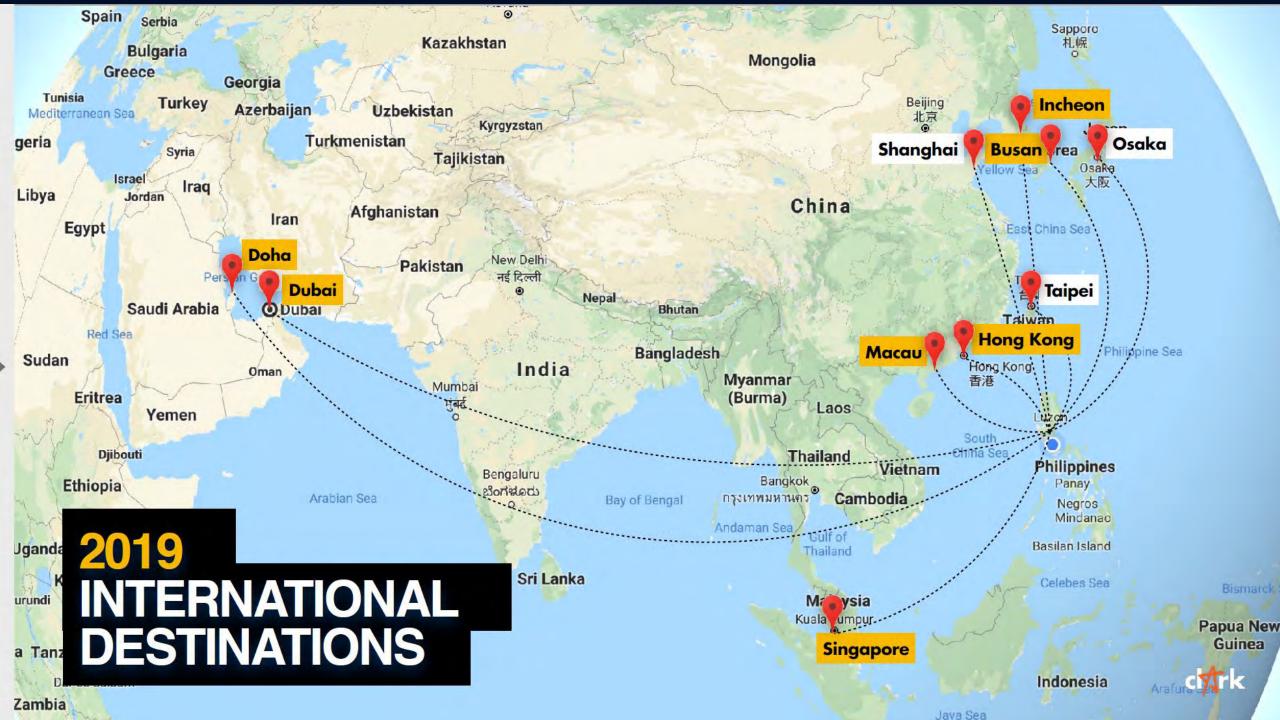

CRK AEROPORT DE PARIS MASTER PLAN | 1ST PHASE

# 2019 DOMESTIC DESTINATIONS









| Project Name                    | Clark International Airport New Terminal Building |  |
|---------------------------------|---------------------------------------------------|--|
| Location                        | Clark Freeport Zone, Pampanga, Philippines        |  |
| Owner                           | Bases Conversion and Development Authority        |  |
| Total Contract Amount           | PHP 9,360,000,000                                 |  |
| Project Completion ( EPC Scope) | 31 July 2020                                      |  |

| Milestone Basis                                          |        | EPC - Duration | EPC- target finish dates |
|----------------------------------------------------------|--------|----------------|--------------------------|
| New Terminal Buildi