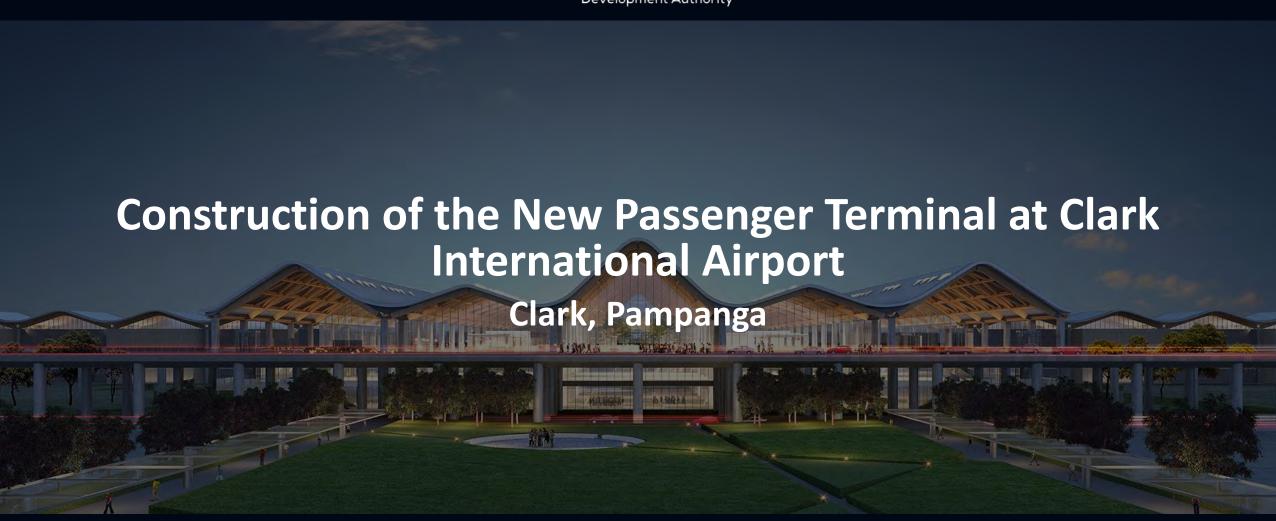

# 2019 DOMESTIC DESTINATIONS

| Project Name                    | Clark International Airport New Terminal Building |  |
|---------------------------------|---------------------------------------------------|--|
| Location                        | Clark Freeport Zone, Pampanga, Philippines        |  |
| Owner                           | Bases Conversion and Development Authority        |  |
| Total Contract Amount           | PHP 9,360,000,000                                 |  |
| Project Completion ( EPC Scope) | 31 July 2020                                      |  |