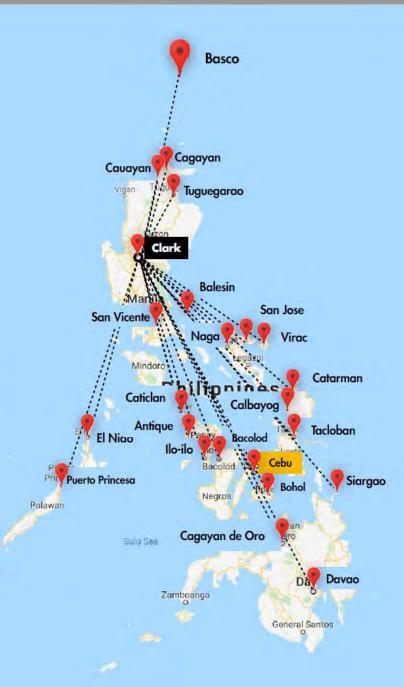

CRK AEROPORT DE PARIS MASTER PLAN | 1ST PHASE

# 2019 DOMESTIC DESTINATIONS









| Project Name                    | Clark International Airport New Terminal Building |  |
|---------------------------------|---------------------------------------------------|--|
| Location                        | Clark Freeport Zone, Pampanga, Philippines        |  |
| Owner                           | Bases Conversion and Development Authority        |  |
| Total Contract Amount           | PHP 9,360,000,000                                 |  |
| Project Completion ( EPC Scope) | 31 July 2020                                      |  |

| Milestone Basis                                          |        | EPC - Duration | EPC- target finish dates |
|----------------------------------------------------------|--------|----------------|--------------------------|
| New Terminal Bu