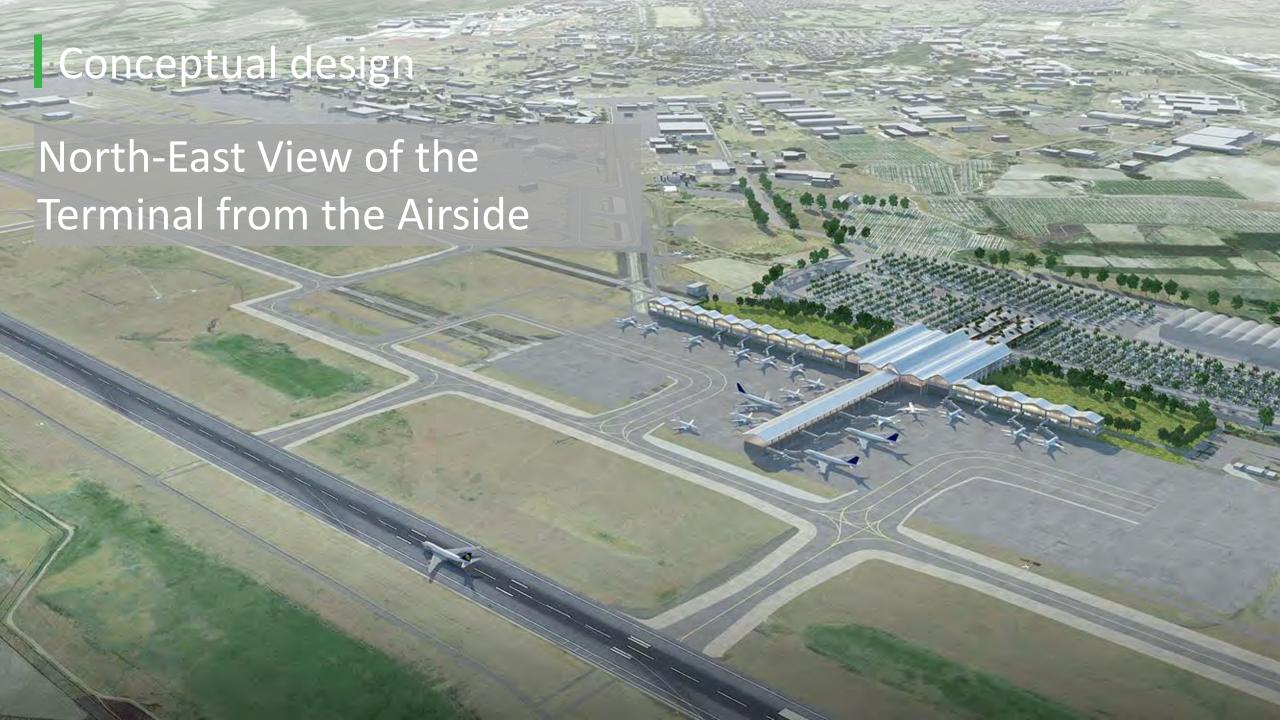

## **Architectural Perspective and Elevation**

Glulam Structure with Standing Seam Metal Roofing:

- Tallest Arch is 20m high
- Flanged with 12m and 16m high arches
- All other arches are12m.