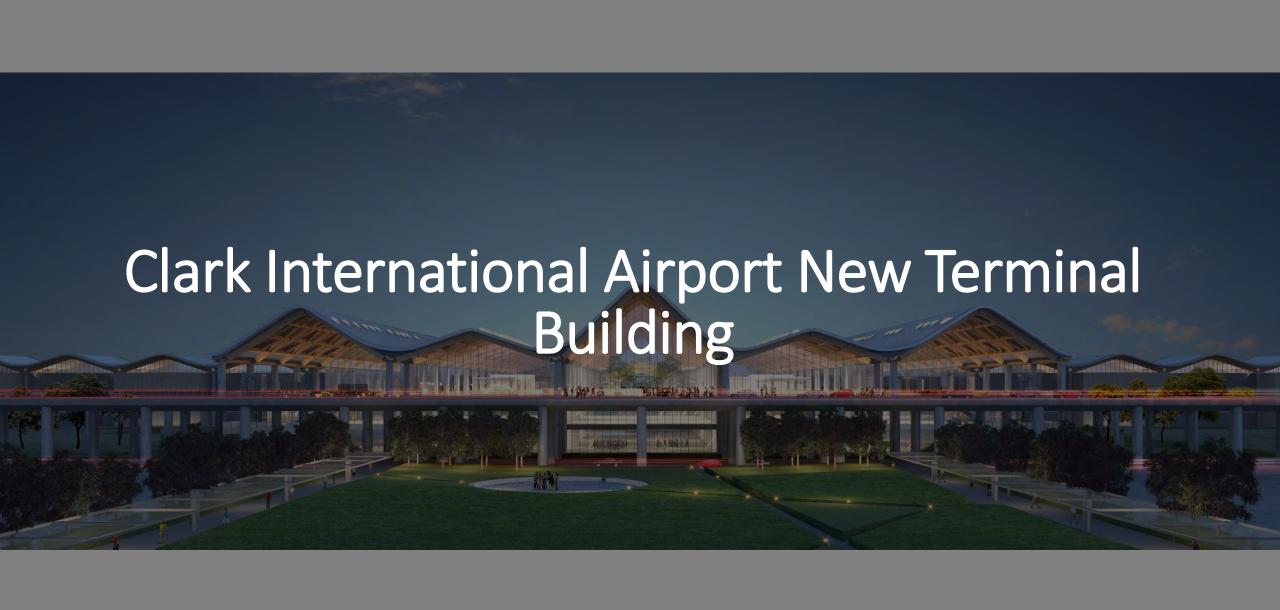

CRK AEROPORT DE PARIS MASTER PLAN | 1ST PHASE

# 2019 DOMESTIC DESTINATIONS

| Project Name                    | Clark International Airport New Terminal Building |  |
|---------------------------------|---------------------------------------------------|--|
| Location                        | Clark Freeport Zone, Pampanga, Philippines        |  |
| Owner                           | Bases Conversion and Development Authority        |  |
| Total Contract Amount           | PHP 9,360,000,000                                 |  |
| Project Completion ( EPC Scope) | 31 July 2020                                      |  |