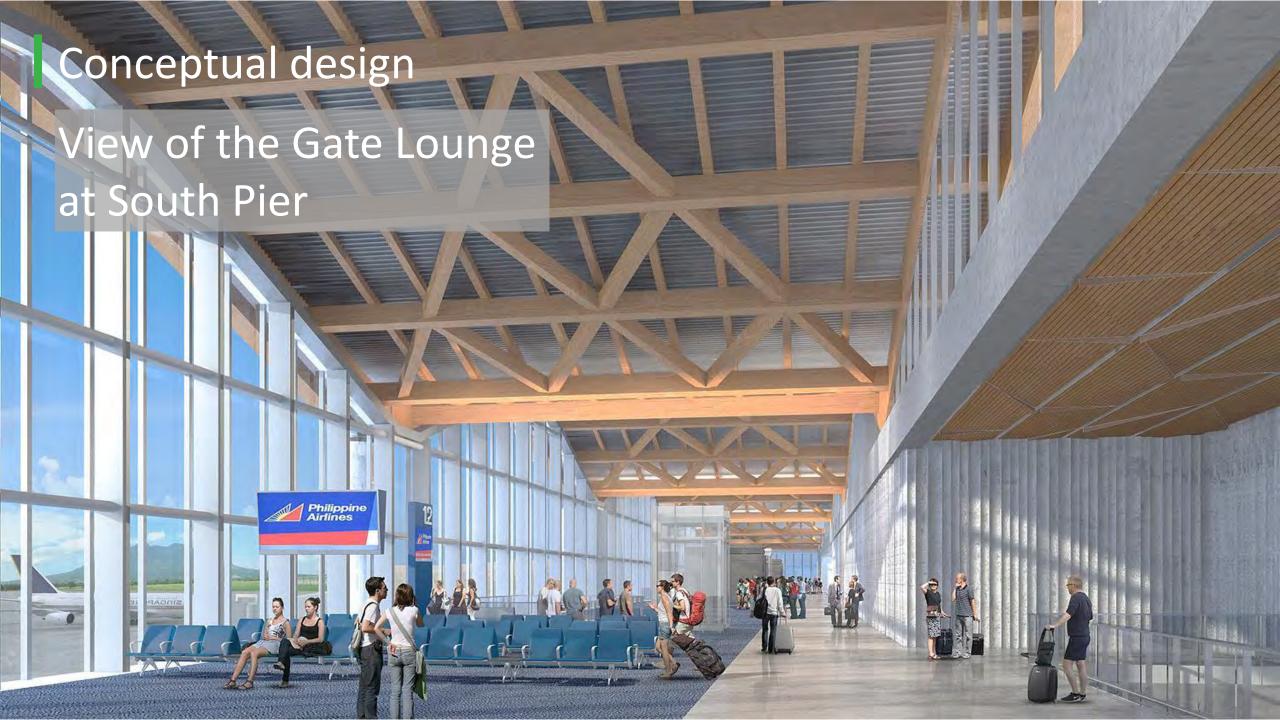

#### **Lot Allocation**

**Building Levels and Functions** 

The PTB is comprised of 4 levels.

L4 Mezzanine- Domestic & International F&B , CIP lounges

L3 Departures- Departures Forecourt, Well Wishers Area, Check-In, Security, Emigration, Domestic & International Retail, Domestic & International contact Gate Lounges.