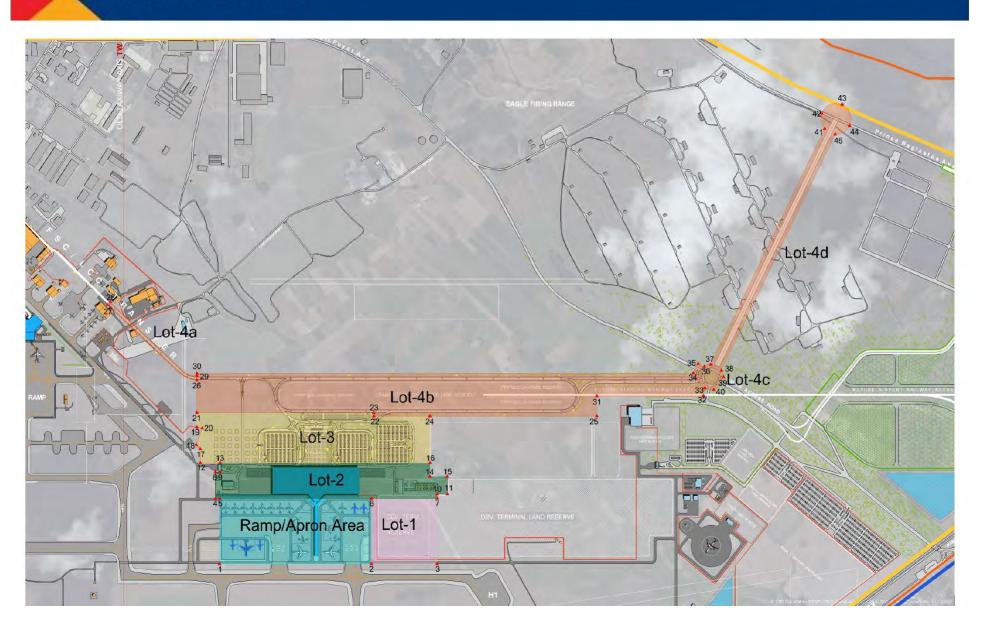

#### **Lot Allocation**

**Building Levels and Functions** 

The PTB is comprised of 4 levels.

L4 Mezzanine- Domestic & International F&B , CIP lounges

L3 Departures- Departures Forecourt, Well Wishers Area, Check-In, Security, Emigration, Domestic & International Retail, Domestic & International contact Gate Lounges.